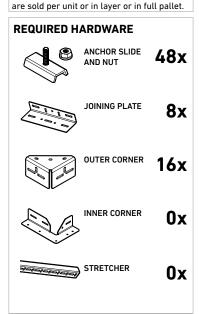

| REQUIRED PANELS                                                                        |    |
|----------------------------------------------------------------------------------------|----|
| CLOSED END  18 x 36 PANEL                                                              | 4x |
| 18 x 36 PANEL                                                                          | 3x |
| CLOSED END 6 x 36 PANEL                                                                | 4x |
| 6 x 36 PANEL                                                                           | 2x |
| IMPORTANT: 18 x 36 panels are sold in pair/layer or in full pallet only. 6 x 36 panels |    |