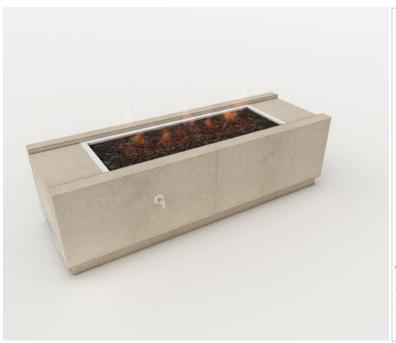

## 16. RECESSED RECTANGULAR GAS FIRE PIT

IMPORTANT: It is recommended to follow the firekit manufacturer's specifications for ventilation. Belgard is not responsible for the conformity of connections, clearances and ventilation. Burner pan and accessories are not included.