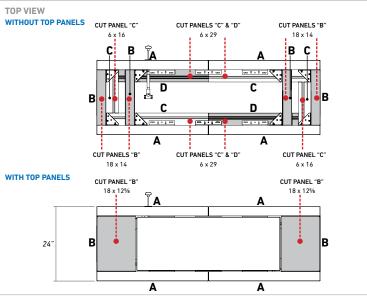

| REQUIRED PANELS                                                                        |    |
|----------------------------------------------------------------------------------------|----|
| CLOSED END  18 x 36 PANEL                                                              | 4x |
| 18 x 36 PANEL                                                                          | 3x |
| CLOSED END 6 x 36 PANEL                                                                | 4x |
| 6 x 36 PANEL                                                                           | 2x |
| IMPORTANT: 18 x 36 panels are sold in pair/layer or in full pallet only. 6 x 36 panels |    |