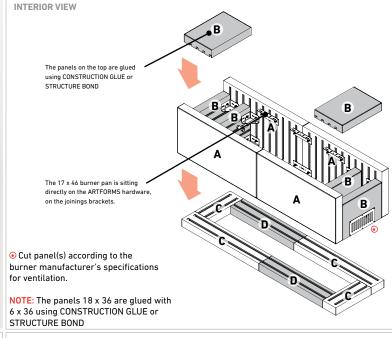

## 16. RECESSED RECTANGULAR GAS FIRE PIT

IMPORTANT: It is recommended to follow the firekit manufacturer's specifications for ventilation. Belgard is not responsible for the conformity of connections, clearances and ventilation. Burner pan and accessories are not included.