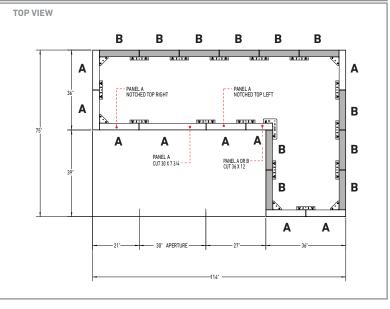

## L-SHAPE BBQ

IMPORTANT: It is recommended to follow the BBQ manufacturer's specifications for ventilation and clearances. Belgard is not responsible for the conformity of connections, clearances and ventilation. BBQ, countertop and accessories are not included.

| REQUIRED PANELS                                                                                                                         |  |  |
|-----------------------------------------------------------------------------------------------------------------------------------------|--|--|
| CLOSED END 18 x 36 PANEL  9 X                                                                                                           |  |  |
| 18 x 36 PANEL 11X                                                                                                                       |  |  |
| CLOSED END 6 x 36 PANEL 0X                                                                                                              |  |  |
| 6 x 36 PANEL 0x                                                                                                                         |  |  |
| IMPORTANT: 18 x 36 panels are sold in pair/layer or in full pallet only. 6 x 36 panels are sold per unit or in layer or in full pallet. |  |  |