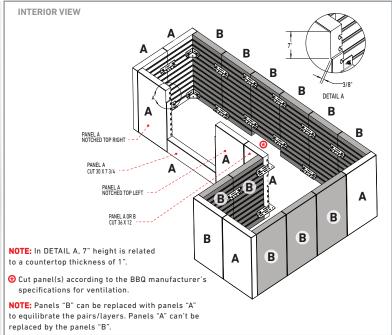

## L-SHAPE BBQ

IMPORTANT: It is recommended to follow the BBQ manufacturer's specifications for ventilation and clearances. Belgard is not responsible for the conformity of connections, clearances and ventilation. BBQ, countertop and accessories are not included.

| REQUIRED PANELS                                                                                                                         |  |  |
|-----------------------------------------------------------------------------------------------------------------------------------------|--|--|
| CLOSED END 18 x 36 PANEL  9 X                                                                                                           |  |  |
| 18 x 36 PANEL 11X                                                                                                                       |  |  |
| CLOSED END 6 x 36 PANEL 0X                                                                                                              |  |  |
| 6 x 36 PANEL 0x                                                                                                                         |  |  |
| IMPORTANT: 18 x 36 panels are sold in pair/layer or in full pallet only. 6 x 36 panels are sold per unit or in layer or in full pallet. |  |  |