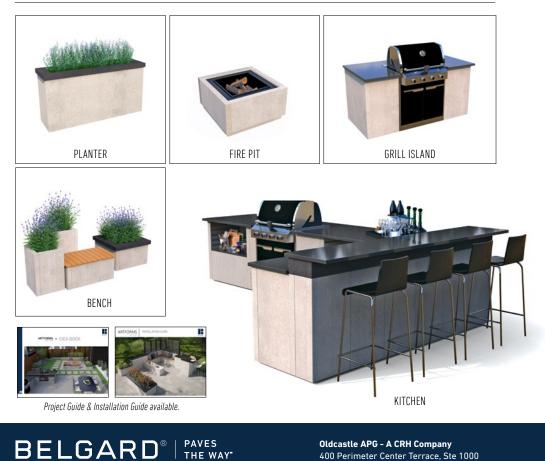

## 

- Large format high-strength concrete panels
- Clean lines for a contemporary aesthetic
- Mechanically fastened with stainless steel hardware
- Ideal for outdoor living projects of all sizes
- Suitable for rooftop applications
- Efficient installation with minimal waste
- Minimal disruption for property owner
- Easily added to existing projects