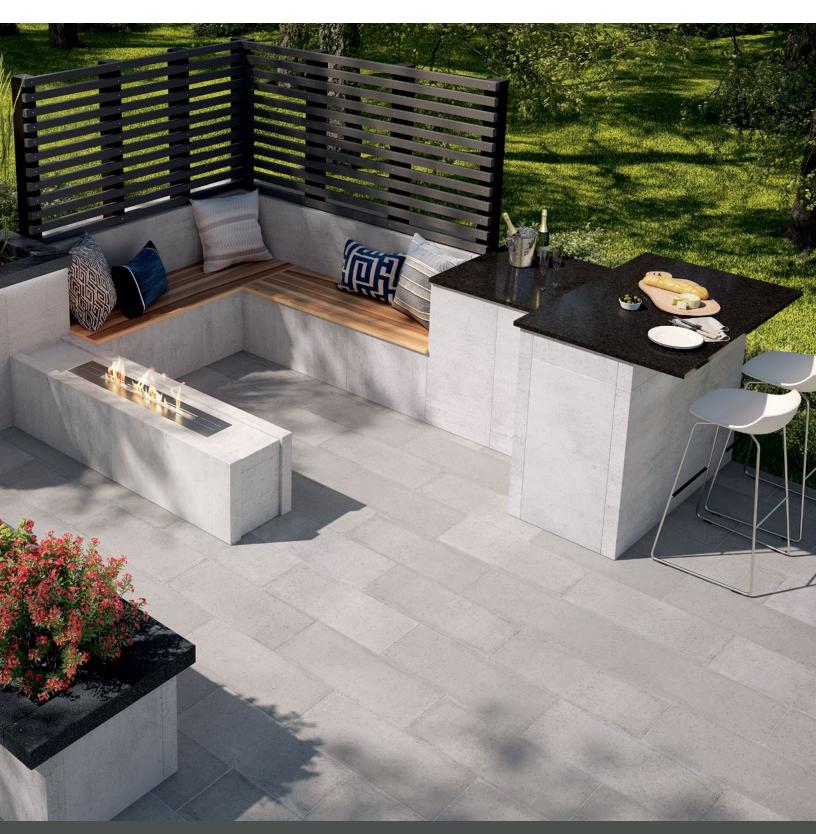

UNMATCHED AESTHETICS MEETS FUNCTIONALITY

## 

- Large format high-strength concrete panels
- Clean lines for a contemporary aesthetic
- Mechanically fastened with stainless steel hardware
- Ideal for outdoor living projects of all sizes
- Suitable for rooftop applications
- Efficient installation with minimal waste
- Minimal disruption for property owner
- Easily added to existing projects