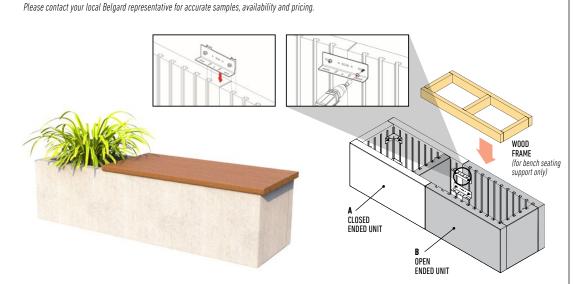

## 

- Large format high-strength concrete panels
- Clean lines for a contemporary aesthetic
- Mechanically fastened with stainless steel hardware
- Ideal for outdoor living projects of all sizes
- Suitable for rooftop applications
- Efficient installation with minimal waste
- Minimal disruption for property owner
- Easily added to existing projects

\*Pallets contain both open and closed ended units

© 2020 Oldcastle\* APG, Inc. All Rights Reserved. BEL20-382