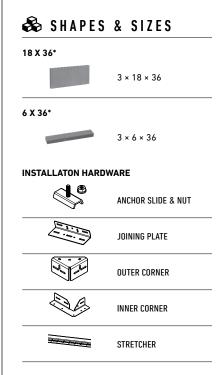

## 

- Large format high-strength concrete panels
- Clean lines for a contemporary aesthetic
- Mechanically fastened with stainless steel hardware
- Ideal for outdoor living projects of all sizes
- Suitable for rooftop applications
- Efficient installation with minimal waste
- Minimal disruption for property owner
- Easily added to existing projects